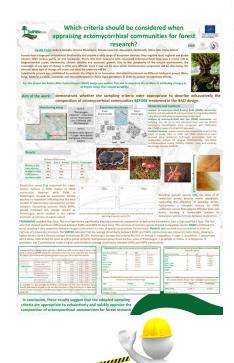

# Which criteria should be considered when appraising ectomycorrhizal communities for forest research?

|                       | Total | Amiata | Pratomagno |
|-----------------------|-------|--------|------------|
| Number of plot        | 54    | 27     | 27         |
| EMFb richness         | 70    | 33     | 48         |
| Number of EMFb        | 2527  | 1250   | 1277       |
| <b>EMRt richness</b>  | 54    | 26     | 28         |
| <b>Number of EMRt</b> | 2946  | 1717   | 1229       |

PERMANOVA results on the whole presence/absence dataset \*P<0.001

| Source of variation | df  | MS      | F       |
|---------------------|-----|---------|---------|
| Zone                | 1   | 30,797  | 8.5637* |
| Туре                | 1   | 29,519  | 8.3906* |
| Plot                | 16  | 3596.2  | 1.4652* |
| Zone x Type         | 1   | 15,583  | 4.4296* |
| Plot x Type         | 16  | 3,518.1 | 1.4334* |
| Residual            | 72  | 2,454.4 |         |
| Total               | 107 |         |         |

Results of PERMANOVA pairwise test for Amiata and Pratomagno Zones for each pair of levels of factor 'Type'

| Туре       | Amiata   | Pratomagno |  |
|------------|----------|------------|--|
|            | t        | t          |  |
| EMRt, EMFb | 2.1459** | 2.8237*    |  |