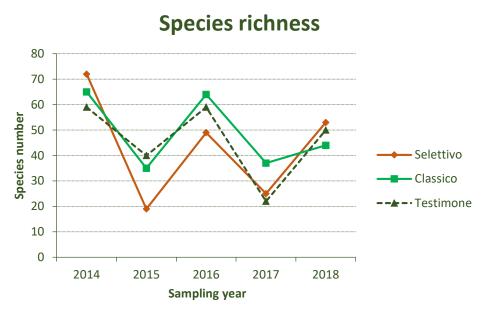

**➤ Total days of sampling: 63** 

**≻**Total number of species: **391** 

**≻**Total number of fruitbodies: **52820** 

➤ Total fresh weight: 240 kg

**≻**Total dry weight: 25 kg

# Which criteria should be considered when appraising ectomycorrhizal communities for forest research?

|                       | Total | Amiata | Pratomagno |
|-----------------------|-------|--------|------------|
| Number of plot        | 54    | 27     | 27         |
| EMFb richness         | 70    | 33     | 48         |
| Number of EMFb        | 2527  | 1250   | 1277       |
| <b>EMRt richness</b>  | 54    | 26     | 28         |
| <b>Number of EMRt</b> | 2946  | 1717   | 1229       |