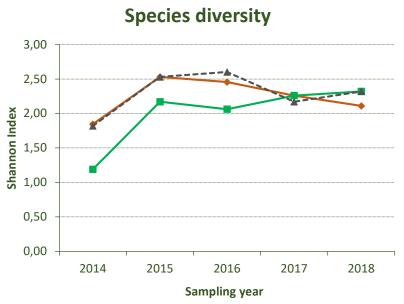

Demonstrate the positive effects of innovative thinning in black pine stands

floristic

increase soil biodiversity

mycological

microbial

more growth of

the plants

Assessment of the mycological diversity before and after treatments by means of macromorphologic and molecular techniques (Actions A5 e D4)

## ✓ Methods

- ❖ MACROFUNGI: According to the method described in Arnolds (1981), mycocoenological observations before and after the silvicultural treatments were made to characterize the macrofungal community. In autumn, when climatic conditions are generally optimal for fungal fruiting in our areas, periodic excursions were organized and all epigeous fruit bodies were registered and counted in 54 plot (27 in Pratomagno area and 27 in Amiata area). Species identification was performed with the usual morphological techniques and employing general analytic keys and monographs. At each sampling for each species fresh and dry weight was also detected in order to have the fungal biomass.
- **❖ ECTOMICORRIZAE:** Soil cores of 30 cm in length and 6 cm in diameter were collected in 54 plot before and after the silvicultural treatments. Anatomical structures were examined and described according to Agerer (1991, 1987-2008). ECM tips of each morphotype were counted and morphotypes were molecularly identified using a direct PCR approach as described by lotti and Zambonelli (2006).

**➤ Total days of sampling: 63** 

**≻**Total number of species: **391** 

**≻**Total number of fruitbodies: **52820** 

➤ Total fresh weight: 240 kg

**≻**Total dry weight: 25 kg