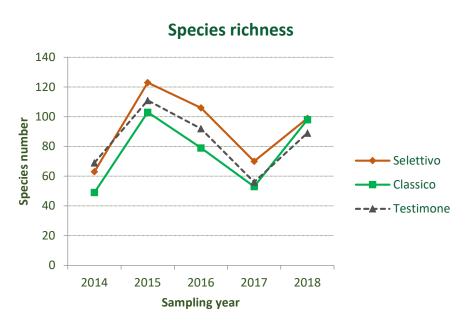

Demonstrate the positive effects of innovative thinning in black pine stands

floristic

increase soil biodiversity

mycological

microbial

more growth of

the plants

Assessment of the mycological diversity before and after treatments by means of macromorphologic and molecular techniques (Actions A5 e D4)

## ✓ Methods

- ❖ MACROFUNGI: According to the method described in Arnolds (1981), mycocoenological observations before and after the silvicultural treatments were made to characterize the macrofungal community. In autumn, when climatic conditions are generally optimal for fungal fruiting in our areas, periodic excursions were organized and all epigeous fruit bodies were registered and counted in 54 plot (27 in Pratomagno area and 27 in Amiata area). Species identification was performed with the usual morphological techniques and employing general analytic keys and monographs. At each sampling for each species fresh and dry weight was also detected in order to have the fungal biomass.
- **❖ ECTOMICORRIZAE:** Soil cores of 30 cm in length and 6 cm in diameter were collected in 54 plot before and after the silvicultural treatments. Anatomical structures were examined and described according to Agerer (1991, 1987-2008). ECM tips of each morphotype were counted and morphotypes were molecularly identified using a direct PCR approach as described by lotti and Zambonelli (2006).

**➤ Total days of sampling: 63** 

**≻**Total number of species: **391** 

**≻**Total number of fruitbodies: **52820** 

➤ Total fresh weight: 240 kg

**≻**Total dry weight: 25 kg