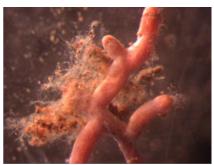

## ✓ Methods

- ❖ MACROFUNGI: According to the method described in Arnolds (1981), mycocoenological observations before and after the silvicultural treatments were made to characterize the macrofungal community. In autumn, when climatic conditions are generally optimal for fungal fruiting in our areas, periodic excursions were organized and all epigeous fruit bodies were registered and counted in 54 plot (27 in Pratomagno area and 27 in Amiata area). Species identification was performed with the usual morphological techniques and employing general analytic keys and monographs. At each sampling for each species fresh and dry weight was also detected in order to have the fungal biomass.
- **❖ ECTOMICORRIZAE:** Soil cores of 30 cm in length and 6 cm in diameter were collected in 54 plot before and after the silvicultural treatments. Anatomical structures were examined and described according to Agerer (1991, 1987-2008). ECM tips of each morphotype were counted and morphotypes were molecularly identified using a direct PCR approach as described by lotti and Zambonelli (2006).