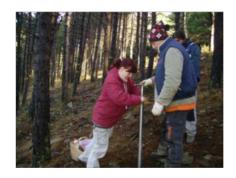

## ✓ Methods

- ❖ MACROFUNGI: According to the method described in Arnolds (1981), mycocoenological observations before and after the silvicultural treatments were made to characterize the macrofungal community. In autumn, when climatic conditions are generally optimal for fungal fruiting in our areas, periodic excursions were organized and all epigeous fruit bodies were registered and counted in 54 plot (27 in Pratomagno area and 27 in Amiata area). Species identification was performed with the usual morphological techniques and employing general analytic keys and monographs. At each sampling for each species fresh and dry weight was also detected in order to have the fungal biomass.
- **❖ ECTOMICORRIZAE:** Soil cores of 30 cm in length and 6 cm in diameter were collected in 54 plot before and after the silvicultural treatments. Anatomical structures were examined and described according to Agerer (1991, 1987-2008). ECM tips of each morphotype were counted and morphotypes were molecularly identified using a direct PCR approach as described by lotti and Zambonelli (2006).