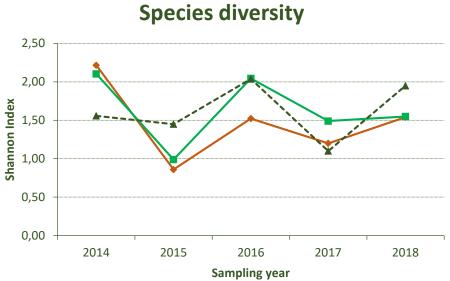

**➤ Total days of sampling: 63** 

**≻**Total number of species: **391** 

**≻**Total number of fruitbodies: **52820** 

➤ Total fresh weight: 240 kg

**≻**Total dry weight: 25 kg