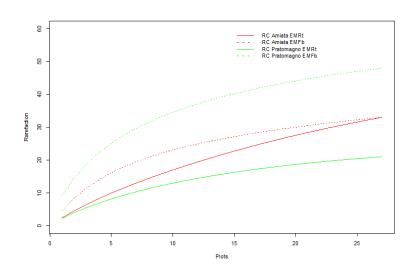

### Vivo d'Orcia - Amiata

We performed a first <u>explorative</u> analysis showing the departure of treatment plots from the control plots using the <u>Principle Response Curve</u> (PRC) technique. Whereas other ordinations result in a difficult-to-interpret diagram, PRC related methods are able to show changes in community composition in a diagram that is easy to read. The PRC is used to show changes in species assemblages over time, contrasting several treatments with a control.