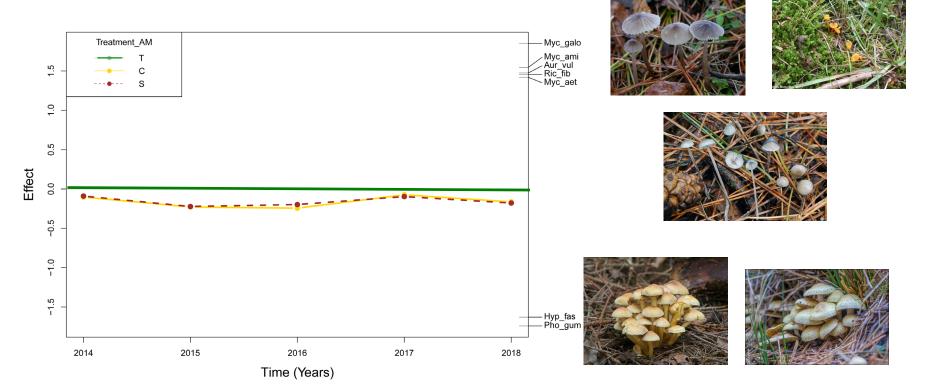

### Vivo d'Orcia - Amiata

We performed a first <u>explorative</u> analysis showing the departure of treatment plots from the control plots using the <u>Principle Response Curve</u> (PRC) technique. Whereas other ordinations result in a difficult-to-interpret diagram, PRC related methods are able to show changes in community composition in a diagram that is easy to read. The PRC is used to show changes in species assemblages over time, contrasting several treatments with a control.